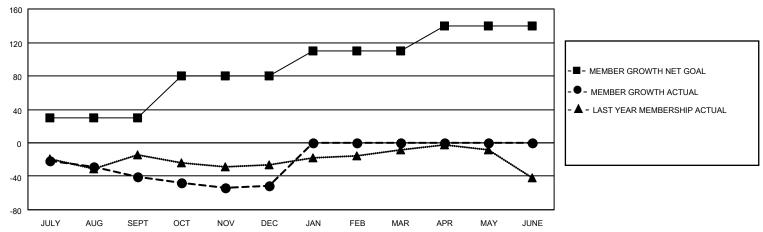

## District 19 E

| Clubs         |               |             |               | Members               |                        |                         |                                                    |  |
|---------------|---------------|-------------|---------------|-----------------------|------------------------|-------------------------|----------------------------------------------------|--|
|               | RESULTS FOR   | R 2020-2021 |               | RESULTS FOR 2020-2021 |                        |                         |                                                    |  |
| QUARTER       | NEW CLUB GOAL | NEW CLUBS   | DROPPED CLUBS | QUARTER MEMI          | BER GROWTH NET<br>GOAL | MEMBER GROWTH<br>ACTUAL | DROPPED<br>MEMBERS ACTUAL<br>(including transfers) |  |
| JULY/AUG/SEPT | 0             | 0           | 0             | JULY/AUG/SEPT         | 30                     | 16                      | 50                                                 |  |
| OCT/NOV/DEC   | 1             | 0           | 0             | OCT/NOV/DEC           | 50                     | 36                      | 44                                                 |  |
| JAN/FEB/MAR   | 0             | 0           | 0             | JAN/FEB/MAR           | 30                     | 0                       | 0                                                  |  |
| APR/MAY/JUNE  | 0             | 0           | 0             | APR/MAY/JUNE          | 30                     | 0                       | 0                                                  |  |

#### GOALS AND ACTUAL MEMBERS CUMULATIVE

| DROPPED CLUBS: 0 |    | 18 CLUBS OF 46 ADDED 1 OR MORE NEW MEMBERS | GENDER DISTRIBUTION        |              |     |
|------------------|----|--------------------------------------------|----------------------------|--------------|-----|
|                  |    | NEW MEMBERS                                | MALE                       | 759 (62.99%) |     |
|                  |    | !                                          | FEMALE                     | 446 (37.01%) |     |
| DROPPED MEMBERS  |    |                                            |                            |              |     |
| DECEASED         | 11 | CLICK HERE FOR CUMULATIVE                  | TOTAL FAMILY UNIT MEMBERS  |              | 375 |
| CLUB CANCELLED   | 0  | MEMBERSHIP DATA                            | FAMILY MEMBERS PAYING HALF |              | 400 |
| OTHER            | 83 |                                            |                            |              | 190 |
| TOTAL            | 94 |                                            | 0000                       |              |     |